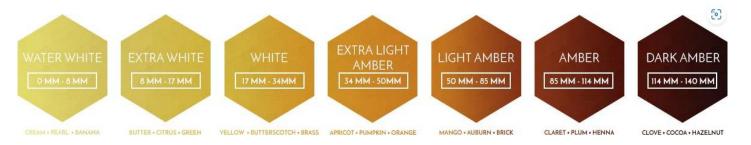

#### THERE ARE SEVEN DISTINCT COLORS ON THE PFUND COLOR GRADING SYSTEM

#### LIQUID HONEY

**CLASS 2001: LIQUID HONEY,** standard colour, extra light amber – 2 jars.

**CLASS 2002: LIQUID HONEY**, standard colour, light amber, produced - 2 jars.

**CLASS 2003: LIQUID HONEY**, standard colour, golden- 2 jars.

**CLASS 2004: LIQUID HONEY**, standard colour, dark - 2 jars

**CLASS 2005: LIQUID HONEY**, produced from predominantly introduced flora. Any colour – 2 jars.

**CLASS 2006: LIQUID HONEY**: 2 jars *AMATEUR BEEKEEPERS ONLY* i.e. not having won a first prize in classes 001-010 at the Toowoomba Royal Show in 1998 or later.